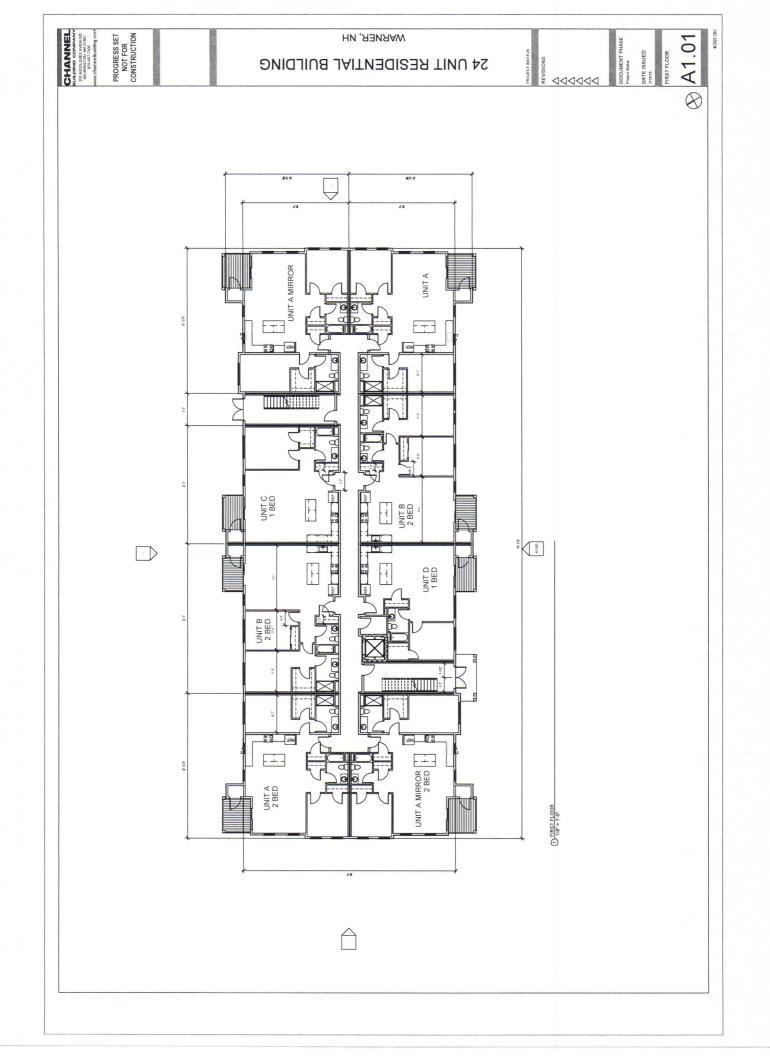

| Applicant/Contact       | Person Information                      |                                                                                    |
|-------------------------|-----------------------------------------|------------------------------------------------------------------------------------|
| Name of Applicant:      | Comet, LLC Adam Quin (Quin              | Date: 7/26/2022                                                                    |
| Applicant Mailing Addre | ess: 84 Range Road                      |                                                                                    |
|                         | Town: Windham                           | State: NH Zip: 03087                                                               |
| Telephone               | Primary: 603-475-3495                   | Alternate:                                                                         |
| Owner of Property I     | nformation                              |                                                                                    |
| Name of Owner:          | Comet, LLC Mike Quin, Manager           | (Quinn) The Date: 7/26/2022                                                        |
| Owner Mailing Address   | 84 Range Road                           |                                                                                    |
|                         | Town: Windham                           | State: NH Zip: 03087                                                               |
| Telephone               | Primary: 603-475-3495                   | Alternate:                                                                         |
| Location and Descr      | iption of Property                      |                                                                                    |
| Map #: 35               | Lot #: 4-3 Zoning                       | District: C1 and INT                                                               |
| Address: 9 Route 1      | 103 West                                |                                                                                    |
| Proposed Use:           |                                         |                                                                                    |
| 24 Unit Apartment       | Building for workers housing            |                                                                                    |
| Details of Request      | Please feel free to include additional  |                                                                                    |
| ine name or applicant   | and date on each sheet. (indicate nu    | nformation on separate attached pages. Be sure to put<br>mber of sheets attached ) |
| The applicant reque     | sts that the Zoning Board of Adjustme   | ent grant a special exception for the construction of                              |
| a 24 unit apartment     | building. The building would have three | ee floors with 8 units on each floor.                                              |
|                         |                                         |                                                                                    |