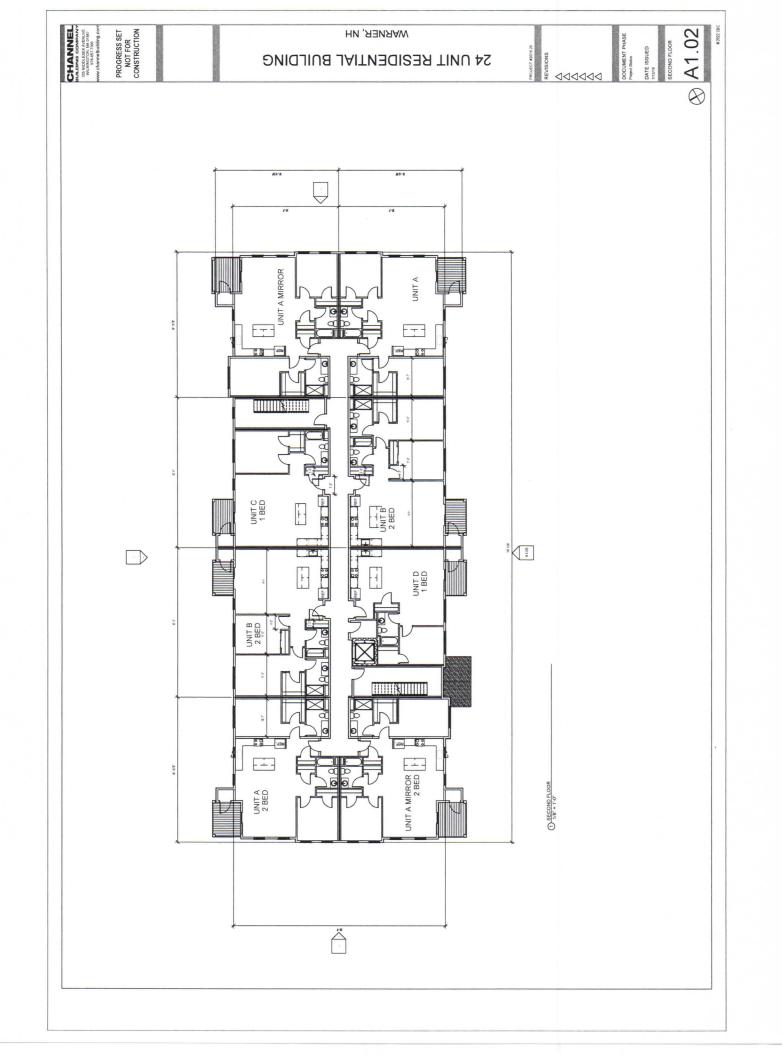

| Applicant/Contact       | Person Information                      |                                                                                    |
|-------------------------|-----------------------------------------|------------------------------------------------------------------------------------|
| Name of Applicant:      | Comet, LLC Adam Quin (Quin              | Date: 7/26/2022                                                                    |
| Applicant Mailing Addre | ess: 84 Range Road                      |                                                                                    |
|                         | Town: Windham                           | State: NH Zip: 03087                                                               |
| Telephone               | Primary: 603-475-3495                   | Alternate:                                                                         |
| Owner of Property I     | nformation                              |                                                                                    |
| Name of Owner:          | Comet, LLC Mike Quin, Manager           | (Quinn) The Date: 7/26/2022                                                        |
| Owner Mailing Address   | 84 Range Road                           |                                                                                    |
|                         | Town: Windham                           | State: NH Zip: 03087                                                               |
| Telephone               | Primary: 603-475-3495                   | Alternate:                                                                         |
| Location and Descr      | iption of Property                      |                                                                                    |
| Map #: 35               | Lot #: 4-3 Zoning                       | District: C1 and INT                                                               |
| Address: 9 Route 1      | 103 West                                |                                                                                    |
| Proposed Use:           |                                         |                                                                                    |
| 24 Unit Apartment       | Building for workers housing            |                                                                                    |
| Details of Request      | Please feel free to include additional  |                                                                                    |
| ine name or applicant   | and date on each sheet. (indicate nu    | nformation on separate attached pages. Be sure to put<br>mber of sheets attached ) |
| The applicant reque     | sts that the Zoning Board of Adjustme   | ent grant a special exception for the construction of                              |
| a 24 unit apartment     | building. The building would have three | ee floors with 8 units on each floor.                                              |
|                         |                                         |                                                                                    |