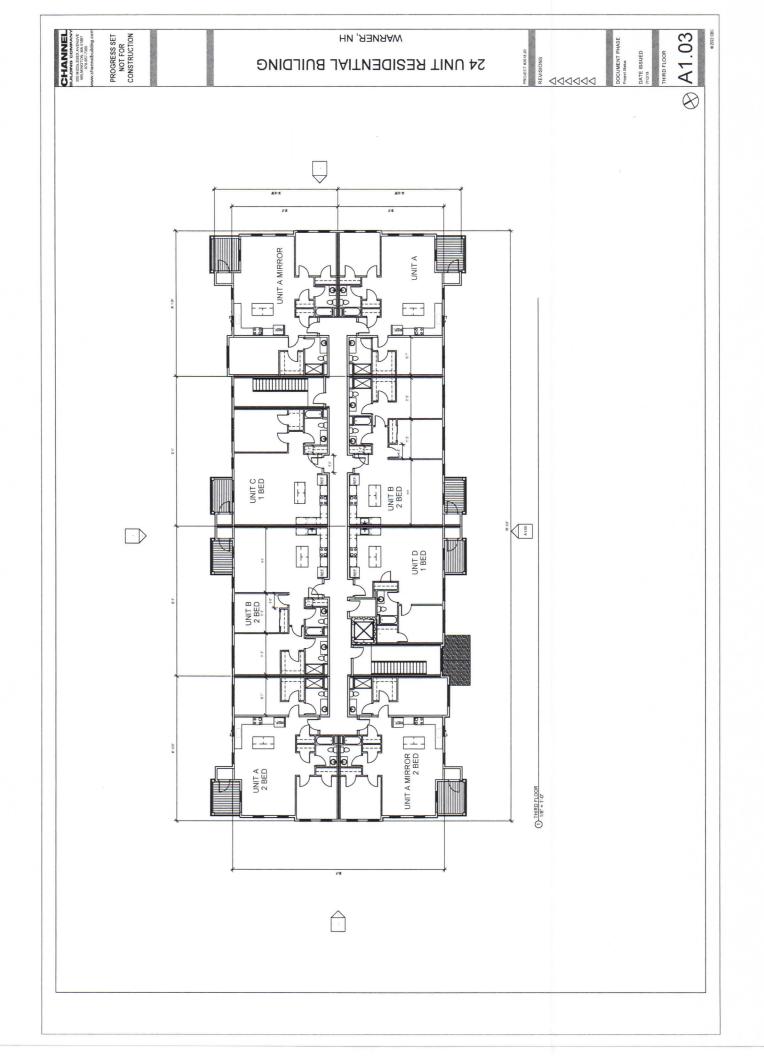

| Applicant/Contact       | Person Information                      |                                                                                    |
|-------------------------|-----------------------------------------|------------------------------------------------------------------------------------|
| Name of Applicant:      | Comet, LLC Adam Quin (Quin              | Date: 7/26/2022                                                                    |
| Applicant Mailing Addre | ess: 84 Range Road                      |                                                                                    |
|                         | Town: Windham                           | State: NH Zip: 03087                                                               |
| Telephone               | Primary: 603-475-3495                   | Alternate:                                                                         |
| Owner of Property I     | nformation                              |                                                                                    |
| Name of Owner:          | Comet, LLC Mike Quin, Manager           | (Quinn) The Date: 7/26/2022                                                        |
| Owner Mailing Address   | 84 Range Road                           |                                                                                    |
|                         | Town: Windham                           | State: NH Zip: 03087                                                               |
| Telephone               | Primary: 603-475-3495                   | Alternate:                                                                         |
| Location and Descr      | iption of Property                      |                                                                                    |
| Map #: 35               | Lot #: 4-3 Zoning                       | District: C1 and INT                                                               |
| Address: 9 Route 1      | 103 West                                |                                                                                    |
| Proposed Use:           |                                         |                                                                                    |
| 24 Unit Apartment       | Building for workers housing            |                                                                                    |
| Details of Request      | Please feel free to include additional  |                                                                                    |
| ine name or applicant   | and date on each sheet. (indicate nu    | nformation on separate attached pages. Be sure to put<br>mber of sheets attached ) |
| The applicant reque     | sts that the Zoning Board of Adjustme   | ent grant a special exception for the construction of                              |
| a 24 unit apartment     | building. The building would have three | ee floors with 8 units on each floor.                                              |
|                         |                                         |                                                                                    |